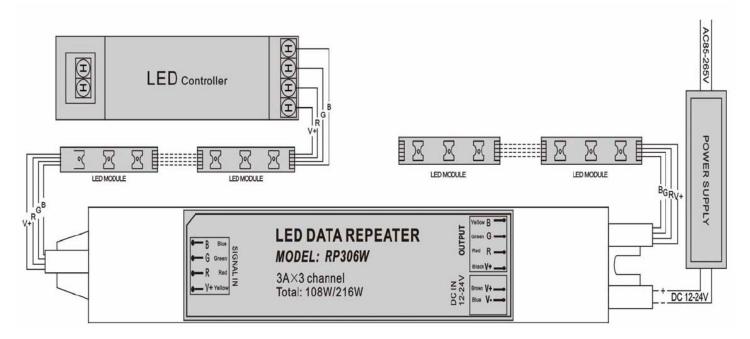

### Wire Connections:

#### Remark:

- ①Can control various single color modules and RGB modules with the common anode.
- ②Can connect 200 pieces of RGB modules or 600 pieces of single color modules, or a number of high power LED lamps (according to the connection method).