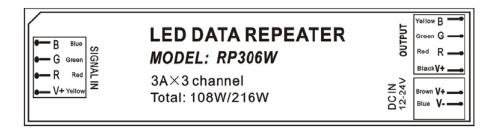

#### **Panel Surface:**

### **Product Attributes:**

| POWER SUPPLY | DC 12-24V                              |
|--------------|----------------------------------------|
| I/O CHANNEL  | 3                                      |
| POWER OUTPUT | 3A(EACH CHANNEL MAX),12V,108W/24V,216W |
| SIZE         | 200(L)X31(W)X21(H) mm                  |
| WEIGHT       | 208g                                   |